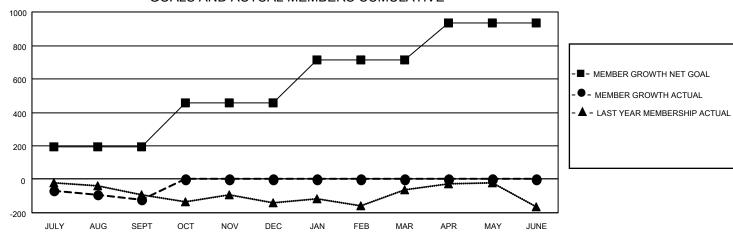

| IJ | Members                                                     |  |                       |                         |                                                    |  |  |  |  |  |  |  |
|----|-------------------------------------------------------------|--|-----------------------|-------------------------|----------------------------------------------------|--|--|--|--|--|--|--|
|    | RESULTS FOR 2021-2022                                       |  |                       |                         |                                                    |  |  |  |  |  |  |  |
|    | QUARTER ME                                                  |  | ER GROWTH NET<br>GOAL | MEMBER GROWTH<br>ACTUAL | DROPPED<br>MEMBERS ACTUAL<br>(including transfers) |  |  |  |  |  |  |  |
| I  | JULY/AUG/SEPT<br>OCT/NOV/DEC<br>JAN/FEB/MAR<br>APR/MAY/JUNE |  | 195                   | 256                     | 333                                                |  |  |  |  |  |  |  |
| I  |                                                             |  | 260                   | 0                       | 0                                                  |  |  |  |  |  |  |  |
|    |                                                             |  | 260                   | 0                       | 0                                                  |  |  |  |  |  |  |  |
|    |                                                             |  | R/MAY/JUNE 220        |                         | 0                                                  |  |  |  |  |  |  |  |

## GOALS AND ACTUAL MEMBERS CUMULATIVE

| DROPPED CLUBS: 3 |     | 72 CLUBS OF 533 ADDED 1 OR | GENDER DISTRIBUTION               |                |
|------------------|-----|----------------------------|-----------------------------------|----------------|
|                  |     | MORE NEW MEMBERS           | MALE                              | 8,169 (67.37%) |
|                  |     |                            | FEMALE                            | 3,956 (32.63%) |
| DROPPED MEMBERS  |     |                            | NON BINARY                        | 0 (0.00%)      |
| DECEASED         | 44  |                            | PREFER NOT TO ANSWER 0 (0.00%)    |                |
| CLUB CANCELLED   | 13  |                            | TOTAL FAMILY UNIT MEMBERS         | 2,242          |
| OTHER            | 276 | CLICK HERE FOR CUMULATIVE  | TOTAL PAIVILT UNIT MEMBERS 2,242  |                |
| TOTAL            | 333 | MEMBERSHIP DATA            | FAMILY MEMBERS PAYING HAL<br>DUES | F 1,152        |