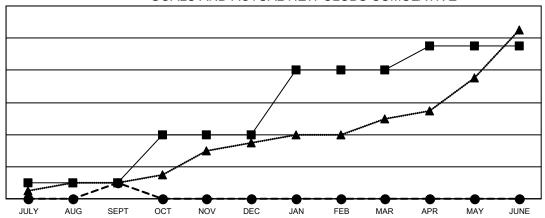

## Multiple District A

**LOCATION: ONTARIO** 

| Clubs                      |               |           |               |  |  |  |  |  |  |
|----------------------------|---------------|-----------|---------------|--|--|--|--|--|--|
| RESULTS FOR 2021-2022      |               |           |               |  |  |  |  |  |  |
| QUARTER                    | NEW CLUB GOAL | NEW CLUBS | DROPPED CLUBS |  |  |  |  |  |  |
| JULY/AUG/SEPT              | 2             | 2         | 3             |  |  |  |  |  |  |
| OCT/NOV/DEC<br>JAN/FEB/MAR | 6             | 0         | 0             |  |  |  |  |  |  |
|                            | 8             | 0         | 0             |  |  |  |  |  |  |
| APR/MAY/JUNE               | 3             | 0         | 0             |  |  |  |  |  |  |

## GOALS AND ACTUAL NEW CLUBS CUMULATIVE

■ - CURRENT YEAR GOALS FOR NEW CLUBS

- ● - CURRENT YEAR ACTUAL NEW CLUBS

- ▲ - LAST YEAR ACTUAL NEW CLUBS